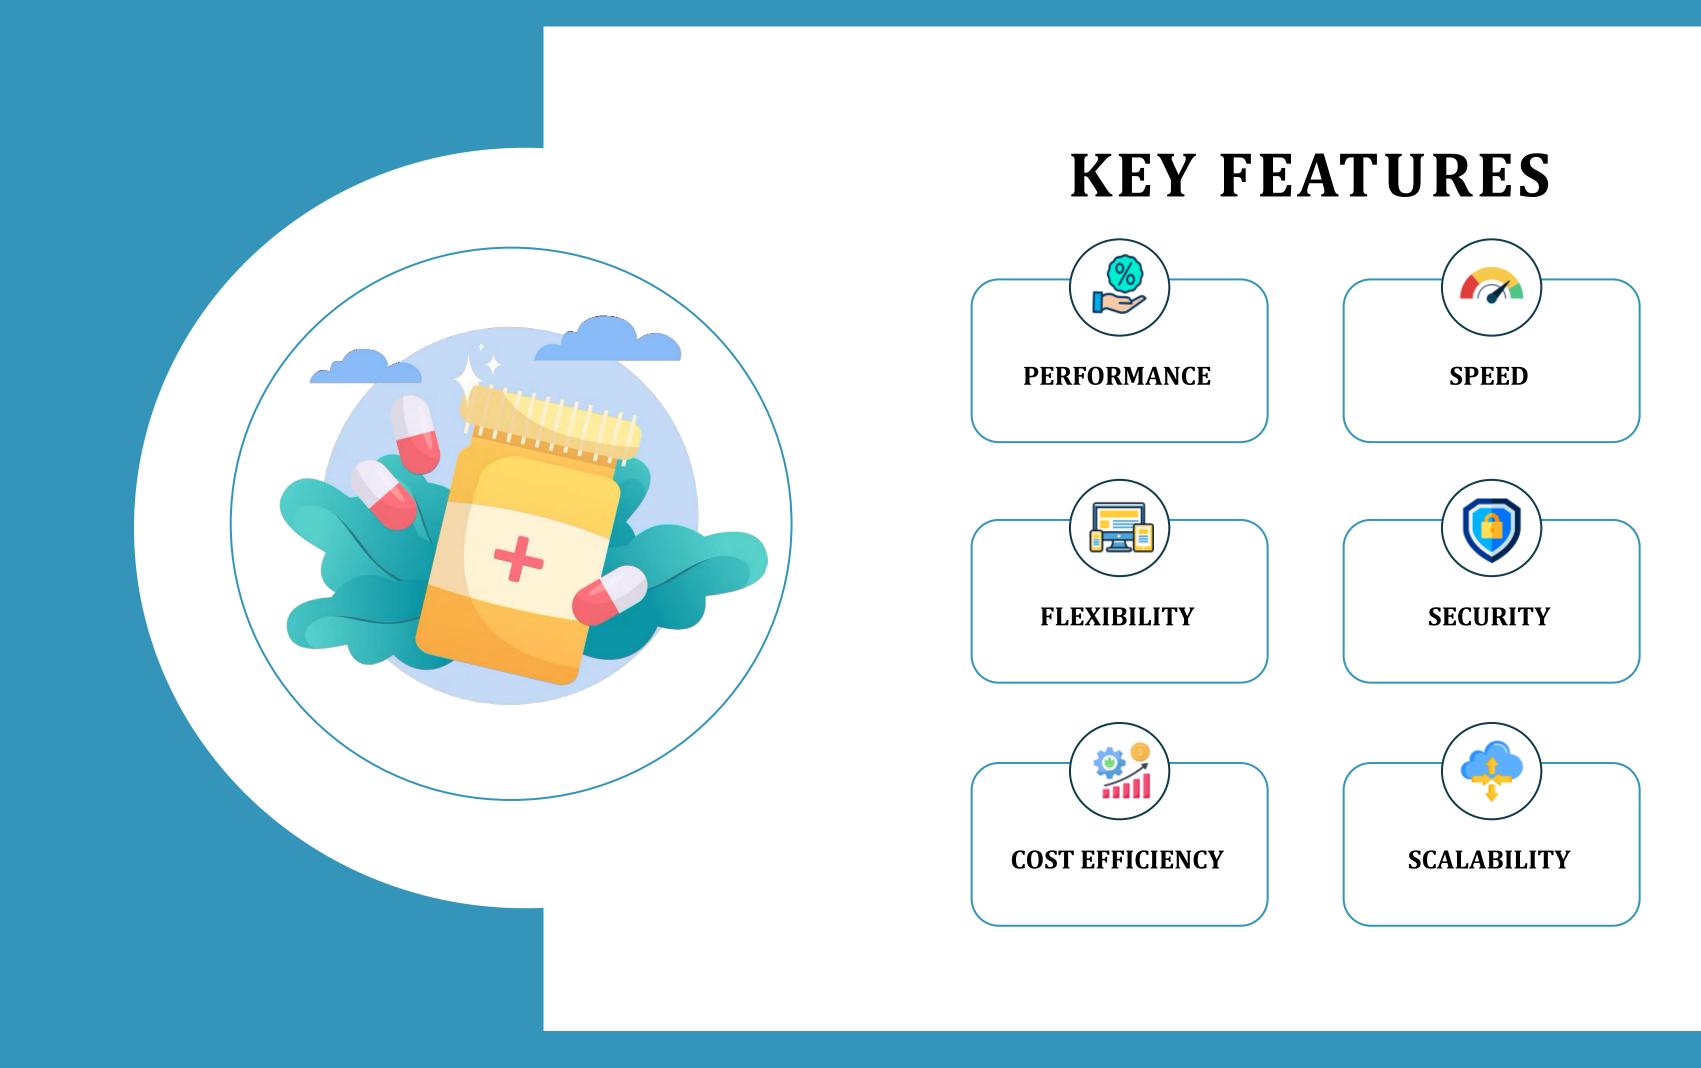

### PERFORMANCE

The homepage is where all the action happens on your site. It's the first thing visitors see, and it determines if an individual will browse around or say goodbye.

#### SERVICE

Your services page is one of the most critical pages on your website whose purpose is to not only reveal what you offer but how your company stands out from the rest.

### CONTACT

Communication helps build solid relationships with your customers. You get to learn about their needs and desires as it relates to your products. Plus, it opens the door to receiving critical feedback.