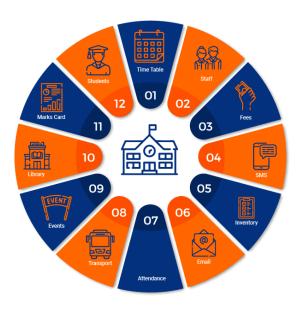

## **ADMIN MODULE**

**ADMIN LOGIN** 

**ADMIN PROFILE** 

**NEWS OR EVENTS** 

**STUDENTS LOGIN** 

**RESULT UPLOAD** 

TIME TABLE